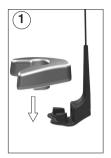

English

# Tool Holder for NAE

Ref. CC2002

# **Packing List**

The following items should be included:







#### Assembly the Tool Holder







# Replacing the Tool Holder





### **Specifications**

- Weight: 16 g (0.56 oz)

- Dimensions: 340 x 73 x 35 mm

Complies with CE standards.



#### Warranty

JBC's 2 year warranty covers this device against all manufacturing defects, including the replacement of defective parts and labour.

Warranty does not cover product wear due to use or mis-use.

In order for the warranty to be valid, equipment must be returned, postage paid, to the dealer where it was purchased.



This product should not be thrown in the garbage. In accordance with the European directive 2002/96/EC, electronic equipment at the end of its life must be collected and deposited at an authorized recycling facility.