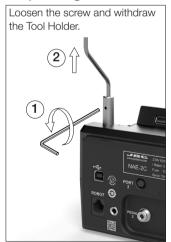

English

# Tool Holder for NAE

Ref. CC2002

# **Packing List**

The following items should be included:







#### Assembly the Tool Holder







# Replacing the Tool Holder





### **Specifications**

- Weight: 16 g (0.56 oz)

- Dimensions: 340 x 73 x 35 mm

Complies with CE standards.



#### Warranty

JBC's 2 year warranty covers this device against all manufacturing defects, including the replacement of defective parts and labour.

Warranty does not cover product wear due to use or mis-use.

In order for the warranty to be valid, equipment must be returned, postage paid, to the dealer where it was purchased.



This product should not be thrown in the garbage. In accordance with the European directive 2002/96/EC, electronic equipment at the end of its life must be collected and deposited at an authorized recycling facility.