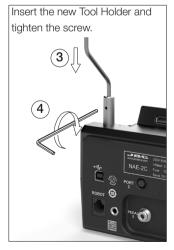

English

# Tool Holder for NAE

Ref. CC2002

# **Packing List**

The following items should be included:







#### Assembly the Tool Holder







# Replacing the Tool Holder





### **Specifications**

- Weight: 16 g (0.56 oz)

- Dimensions: 340 x 73 x 35 mm

Complies with CE standards.



#### Warranty

JBC's 2 year warranty covers this device against all manufacturing defects, including the replacement of defective parts and labour.

Warranty does not cover product wear due to use or mis-use.

In order for the warranty to be valid, equipment must be returned, postage paid, to the dealer where it was purchased.



This product should not be thrown in the garbage. In accordance with the European directive 2002/96/EC, electronic equipment at the end of its life must be collected and deposited at an authorized recycling facility.