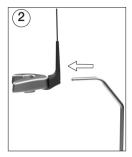

English

# Tool Holder for NAE

Ref. CC2002

# **Packing List**

The following items should be included:







#### Assembly the Tool Holder







# Replacing the Tool Holder





### **Specifications**

- Weight: 16 g (0.56 oz)

- Dimensions: 340 x 73 x 35 mm

Complies with CE standards.



#### Warranty

JBC's 2 year warranty covers this device against all manufacturing defects, including the replacement of defective parts and labour.

Warranty does not cover product wear due to use or mis-use.

In order for the warranty to be valid, equipment must be returned, postage paid, to the dealer where it was purchased.



This product should not be thrown in the garbage. In accordance with the European directive 2002/96/EC, electronic equipment at the end of its life must be collected and deposited at an authorized recycling facility.