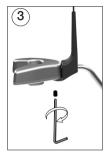

English

# Tool Holder for NAE

Ref. CC2002

# **Packing List**

The following items should be included:







#### Assembly the Tool Holder







# Replacing the Tool Holder





### **Specifications**

- Weight: 16 g (0.56 oz)

- Dimensions: 340 x 73 x 35 mm

Complies with CE standards.



#### Warranty

JBC's 2 year warranty covers this device against all manufacturing defects, including the replacement of defective parts and labour.

Warranty does not cover product wear due to use or mis-use.

In order for the warranty to be valid, equipment must be returned, postage paid, to the dealer where it was purchased.



This product should not be thrown in the garbage. In accordance with the European directive 2002/96/EC, electronic equipment at the end of its life must be collected and deposited at an authorized recycling facility.